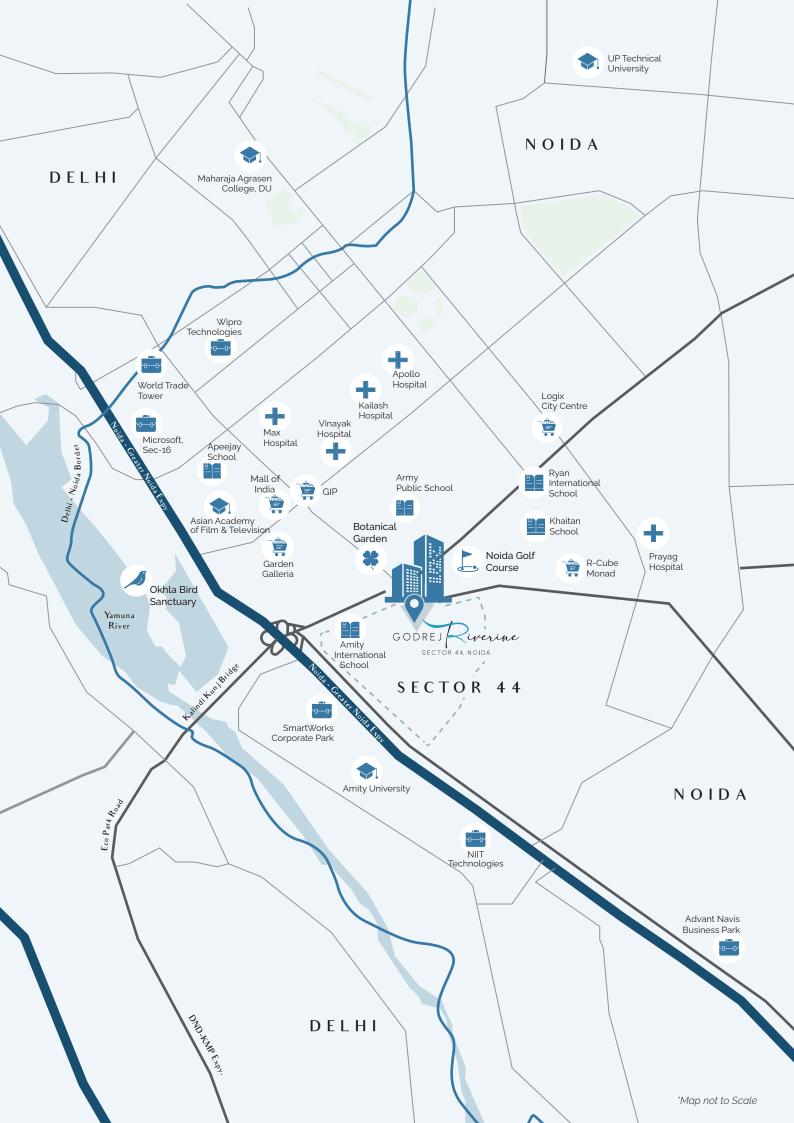

#### PULSING WITH LIFE AND SERENITY.

Embraced by the verdant Noida Golf Course and the lush Botanical Garden, Sector 44 Noida offers a sanctuary of greenery amidst urban splendor. The finest schools, universities, and hospitals are within reach, ensuring life's essentials are always nearby. Just 1 km from Delhi and 10 km from South Delhi, it represents a seamless confluence of connectivity and convenience. With two international airports nearby, the world feels closer.

## HERE THE WORLD FLOWS AROUND YOU.

| KEY LANDMARKS                       | DISTANCE (KM.) |
|-------------------------------------|----------------|
| Botanical Garden Metro              | 1.4            |
| Noida Golf Course                   | 1.5            |
| DND Flyway                          | 1.9            |
| Sector 18 Entertainment Hub         | 3.3            |
| Capital City & World Trade Tower    | 3.1            |
| Okhla Bird Sanctuary                | 8.4            |
| Akshardham                          | 11             |
| Nizamuddin Railway Station          | 13.5           |
| Indira Gandhi International Airport | 28.5           |
| Noida International Airport         | 64.4           |

Approximate travel time as per Google Maps, subject to change due to traffic conditions.

| EDUCATIONAL INSTITUTIONS           | DISTANCE (KM.) | TIME (Min.) |
|------------------------------------|----------------|-------------|
| Amity International School         | 1.7            | 5           |
| Army Public School                 | 1.9            | 6           |
| Ryan International School          | 2.9            | 8           |
| Delhi Public School, Sector 30     | 3.1            | 10          |
| Lotus Valley International School  | 5.2            | 11          |
| HEALTHCARE FACILITIES              |                |             |
| Kailash Hospital & Heart Institute | 3.7            | 11          |
| Max Multispecialty Centre          | 4.1            | 13          |
| Apollo Hospital                    | 4.8            | 12          |
| Neo Hospital                       | 5.8            | 14          |
| CORPORATE HUBS                     |                |             |
| Grand Thorton Bharat               | 3.9            | 8           |
| Skymark One                        | 4.6            | 9           |
| Technopark                         | 5.2            | 10          |
| NIIT Technologies                  | 5.3            | 11          |
| Microsoft IDC                      | 7.2            | 12          |
| UNIVERSITIES                       |                |             |
| Amity University                   | 3.6            | 8           |
| AAFT (Film City)                   | 4.7            | 11          |
| Maharaja Agrasen College           | 8.8            | 20          |
|                                    |                |             |

# LOW INTO THE MIDST OF

Positioned in the prime Sector 44 of Noida this exclusive address draws inspiration from the grace of water, embodying growth, harmony, and serenity. Perfectly connected to iconic landmarks like the DND Flyway, Noida Golf Course, and major business hubs, it offers unmatched convenience. Just 1.4 km from the Botanical Garden Metro and 28.5 km from Indira Gandhi International Airport, this haven blends ease of access and a high-quality lifestyle.