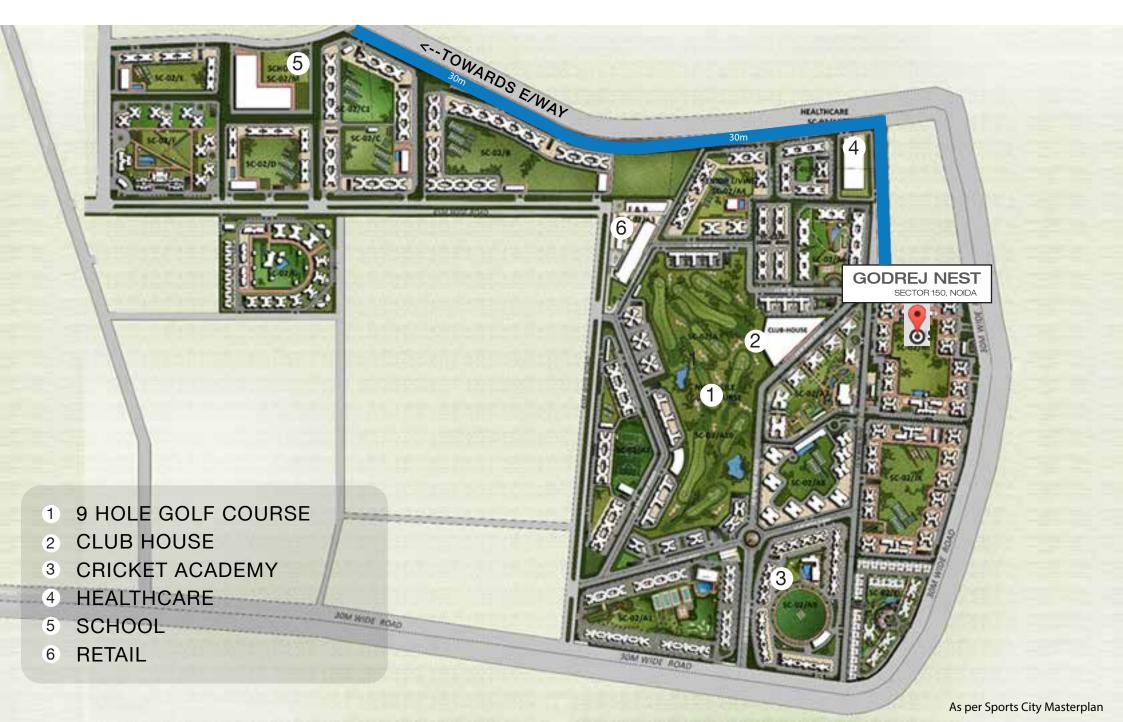

#### LOCATION MAP

#### SOCIAL INFRASTRUCTURE

#### SCHOOLS

- Amity International School
- Lotus Valley International School
- DPS Gautam Buddha Nagar
- Somerville International School
- Shriram Millennium School
- Vishwabharti Public School

#### **HEALTHCARE**

- Fortis
- Apollo
- Kailash Hospital
- Max Hospital

# COLLEGES AND TECHNICAL INSTITUTES

- UP Technical University
- Amity University
- Galgotia University
- Sharda University
- Asian Academy of Film & Television

#### **COMMERCIAL**

- Honda
- Moser Baer
- LG
- Wipro Technologies
- Ansal IT City and Parks Ltd.
- NIIT Technologies Ltd.

### STATE-OF-THE-ART MEGA SPORTS CITY