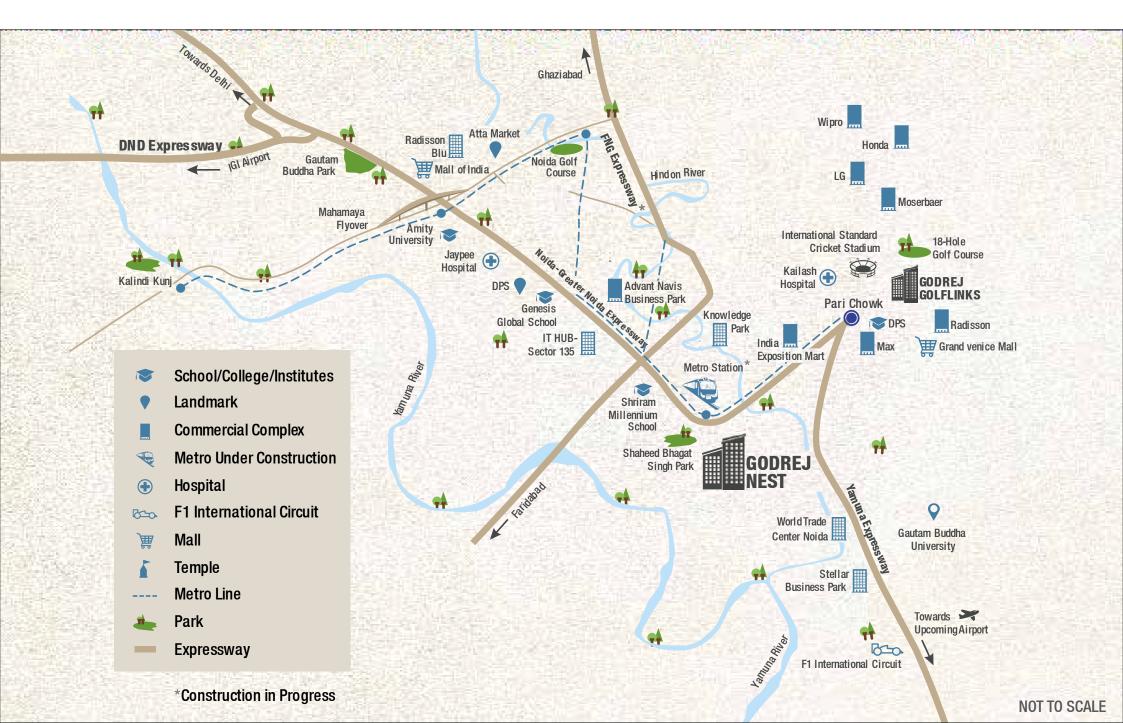

#### LOCATION MAP

### CONNECTIVITY

FIRST RESIDENTIAL SECTOR
FROM UPCOMING
INTERNATIONAL AIRPORT

METRO CONNECTIVITY
TO
CONNAUGHT PLACE,
IGI AIRPORT, NDLS
AND GURGAON

SIGNAL FREE CONNECTIVITY
TO DELHI VIA NOIDA GR. NOIDA E-WAY